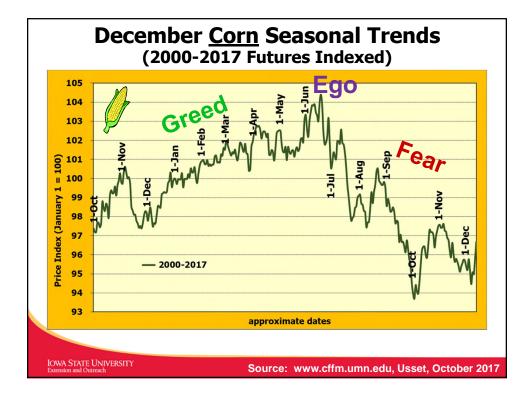

| > \$300                                |
|                                                 | Yellow                  | \$200-<br>\$100                | \$50-75                      | \$200-<br>\$300                        |
|                                                 | Green                   | > \$200                        | <\$50                        | < \$200                                |
|                                                 |                         |                                |                              |                                        |
| IOWA STATE UNIVERSITY<br>Extension and Outreach | Source:                 | Farm Credit Ser                | vices of America             | a, November 2017                       |















|                         |              | 2013   | 2014   | 2015   | 2016   | 201   |
|-------------------------|--------------|--------|--------|--------|--------|-------|
| Area Planted            | (mil. acres) | 95.4   | 90.6   | 88.0   | 94.0   | 90.   |
| Yield                   | (bu./acre)   | 158.1  | 171.0  | 168.4  | 174.6  | 175.  |
| Production              | (mil. bu.)   | 13,829 | 14,216 | 13,602 | 15,148 | 14,57 |
| Beg. Stocks             | (mil. bu.)   | 821    | 1,232  | 1,731  | 1,737  | 2,29  |
| Imports                 | (mil. bu.)   | 36     | 32     | 68     | 57     | 5     |
| Total Supply            | (mil. bu.)   | 14,686 | 15,479 | 15,401 | 16,942 | 16,92 |
| Feed & Residual         | (mil. bu.)   | 5,040  | 5,280  | 5,114  | 5,463  | 5,57  |
| Ethanol