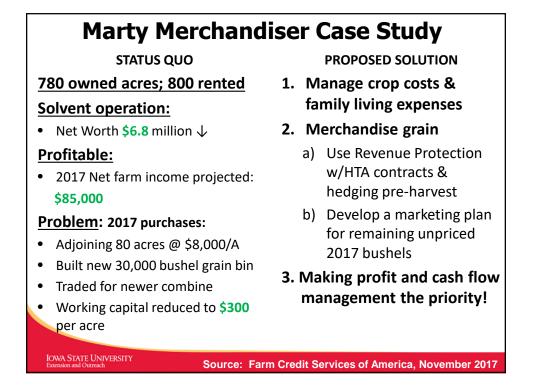

- 1,580 Row-crop acres (1,300 acres in corn)
- 280,000 bushels of on-farm storage
- Fall/winter cash flow needs of \$700,000
- 3,000 Row-crop acres with family members (shared combine, sprayer and labor)
- Marty's Actual Production History (APH) = 184 bu/A corn and 53 bu/A soybeans
- Buys Revenue Protection (RP) at the 85% level
- Pre-harvest markets up to 70% of corn APH using December futures (HTA and Hedges).

IOWA STATE UNIVERSITY

Source: Farm Credit Services of America, November 2017



## Marty Merchandiser: Financial Changes (as of December 1, 2017)

| Financial Categories                              | Status Quo         | Proposed<br>Solution |
|---------------------------------------------------|--------------------|----------------------|
| Working capital per acre<br>(total crop acres)    | \$300/A            |                      |
| Machinery debt per acre<br>(total crop acres)     | \$26/A             | 8                    |
| Real estate payments per ad<br>(total crop acres) | cre <b>\$128/A</b> |                      |

| Associa                                         | tion Fir                | nancial                        | Guidel                       | ines                                   |
|-------------------------------------------------|------