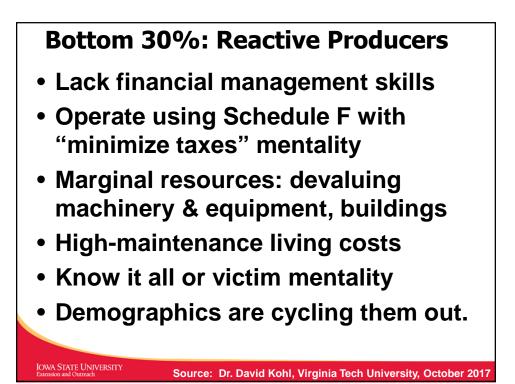

- 1,580 Row-crop acres (1,300 acres in corn)
- 280,000 bushels of on-farm storage
- Fall/winter cash flow needs of \$700,000
- 3,000 Row-crop acres with family members (shared combine, sprayer and labor)
- Marty's Actual Production History (APH) = 184 bu/A corn and 53 bu/A soybeans
- Buys Revenue Protection (RP) at the 85% level
- Pre-harvest markets up to 70% of corn APH using December futures (HTA and Hedges).

IOWA STATE UNIVERSITY

Source: Farm Credit Services of America, November 2017



## Marty Merchandiser: Financial Changes (as of December 1, 2017)

| Financial Categories                              | Status Quo         | Proposed<br>Solution |
|---------------------------------------------------|--------------------|----------------------|
| Working capital per acre<br>(tota