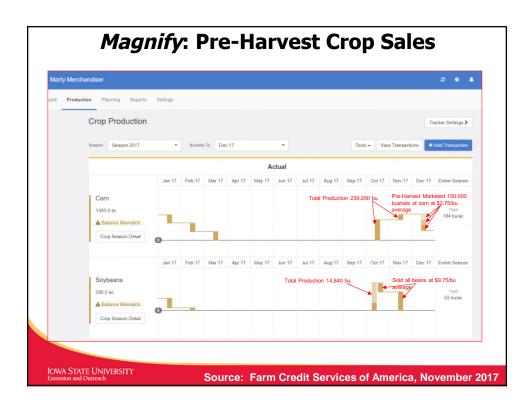

| > \$300                                |
|                                                 | Yellow                  | \$200-<br>\$100                | \$50-75                      | \$200-<br>\$300                        |
|                                                 | Green                   | > \$200                        | <\$50                        | < \$200                                |
|                                                 |                         |                                |                              |                                        |
| IOWA STATE UNIVERSITY<br>Extension and Outreach | Source:                 | Farm Credit Ser                | vices of America             | a, November 2017                       |















|                         |              | 2013   | 2014   | 2015   | 2016   | 201   |
|-------------------------|--------------|--------|--------|--------|--------|-------|
| Area Planted            | (mil. acres) | 95.4   | 90.6   | 88.0   | 94.0   | 90.   |
| Yield                   | (bu./acre)   | 158.1  | 171.0  | 168.4  | 174.6  | 175.  |
| Production              | (mil. bu.)   | 13,829 | 14,216 | 13,602 | 15,148 | 14,57 |
| Beg. Stocks             | (mil. bu.)   | 821    | 1,232  | 1,731  | 1,737  | 2,29  |
| Imports                 | (mil. bu.)   | 36     | 32     | 68     | 57     | 5     |
| Total Supply            | (mil. bu.)   | 14,686 | 15,479 | 15,401 | 16,942 | 16,92 |
| Feed & Residual         | (mil. bu.)   | 5,040  | 5,280  | 5,114  | 5,463  | 5,57  |
| Ethanol