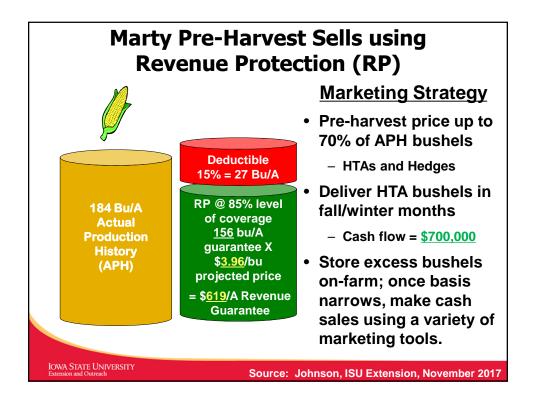

- 1,580 Row-crop acres (1,300 acres in corn)
- 280,000 bushels of on-farm storage
- Fall/winter cash flow needs of \$700,000
- 3,000 Row-crop acres with family members (shared combine, sprayer and labor)
- Marty's Actual Production History (APH) = 184 bu/A corn and 53 bu/A soybeans
- Buys Revenue Protection (RP) at the 85% level
- Pre-harvest markets up to 70% of corn APH using December futures (HTA and Hedges).

www.fcsamerica.com

IOWA STATE UNIVERSITY

Source: Johnson, ISU Extension, November 2017