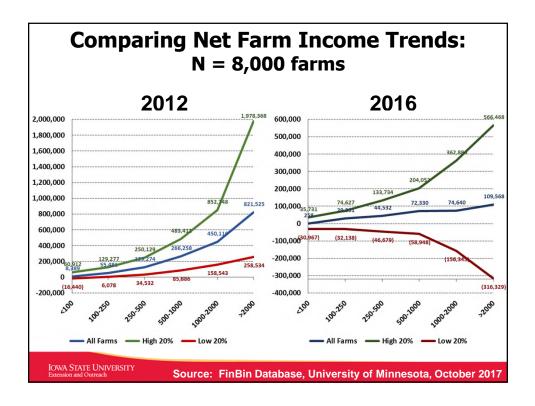

- 1,580 Row-crop acres (1,300 acres in corn)
- 280,000 bushels of on-farm storage
- Fall/winter cash flow needs of \$700,000
- 3,000 Row-crop acres with family members (shared combine, sprayer and labor)
- Marty's Actual Production History (APH) = 184 bu/A corn and 53 bu/A soybeans
- Buys Revenue Protection (RP) at the 85% level
- Pre-harvest markets up to 70% of corn APH using December futures (HTA and Hedges).

IOWA STATE UNIVERSITY

Source: Farm Credit Services of America, November 2017



## Marty Merchandiser: Financial Changes (as of December 1, 2017)

| Financial Categories                              | Status Quo         | Proposed<br>Solution |
|---------------------------------------------------|--------------------|----------------------|
| Working capital per acre<br