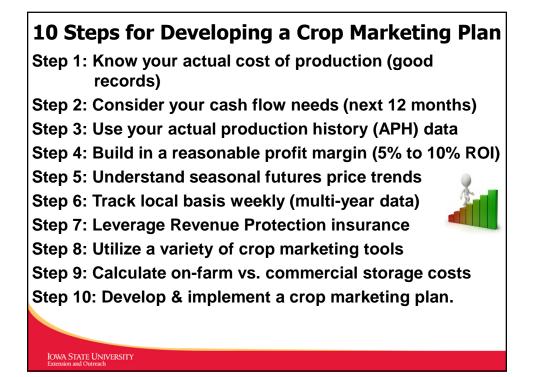

| > \$300                                |
|                                                 | Yellow                  | \$200-<br>\$100                | \$50-75                      | \$200-<br>\$300                        |
|                                                 | Green                   | > \$200                        | <\$50                        | < \$200                                |
|                                                 |                         |                                |                              |                                        |
| IOWA STATE UNIVERSITY<br>Extension and Outreach | Source:                 | Farm Credit Ser                | vices of America             | a, November 2017                       |















|                         |              | 2013   | 2014   | 2015   | 2016   | 201   |
|-------------------------|--------------|--------|--------|--------|--------|-------|
| Area Planted            | (mil. acres) | 95.4   | 90.6   | 88.0   | 94.0   | 90.   |
| Yield                   | (bu./acre)   | 158.1  | 171.0  | 168.4  | 174.6  | 175.  |
| Production              | (mil. bu.)   | 13,829 | 14,216 | 13,602 | 15,148 | 14,57 |
| Beg. Stocks             | (mil. bu.)   | 821    | 1,232  | 1,731  | 1,737  | 2,29  |
| Imports                 | (mil. bu.)   | 36     | 32     | 68     | 57     | 5     |
| Total Supply            | (mil. bu.)   | 14,686 | 15,479 | 15,401 | 16,942 | 16,92 |
| Feed & Residual         | (mil. bu.)   | 5,040  | 5,280  | 5,114  | 5,463  | 5,57  |
| Ethan