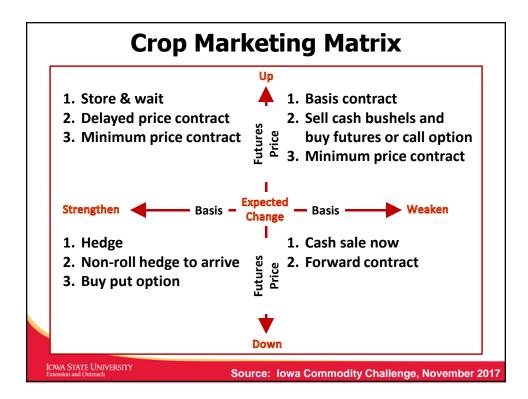

29  |
| Imports                 | (mil. bu.)   | 36     | 32     | 68     | 57     | 5     |
| Total Supply            | (mil. bu.)   | 14,686 | 15,479 | 15,401 | 16,942 | 16,92 |
| Feed & Residual         | (mil. bu.)   | 5,040  | 5,280  | 5,114  | 5,463  | 5,57  |
| Ethanol                 | (mil. bu.)   | 5,124  | 5,200  | 5,224  | 5,439  | 5,47  |
| Food, Seed, & Other     | (mil. bu.)   | 1,369  | 1,401  | 1,424  | 1,452  | 1,46  |
| Exports                 | (mil. bu.)   | 1,920  | 1,867  | 1,901  | 2,293  | 1,92  |
| Total Use               | (mil. bu.)   | 13,454 | 13,748 | 13,664 | 14,647 | 14,43 |
| Ending Stocks           | (mil. bu.)   | 1,232  | 1,731  | 1,737  | 2,295  | 2,48  |
| Season-Average<br>Price | (\$/bu.)     | 4.46   | 3.70   | 3.61   | \$3.36 | \$3.2 |















| (mil. acres)<br>(bu./acre) | 2013<br>76.8                                                                     | 2014<br>83.3                                                                                                                                                                                | 2015                                                                                                                                                                                                                                                      | 2016