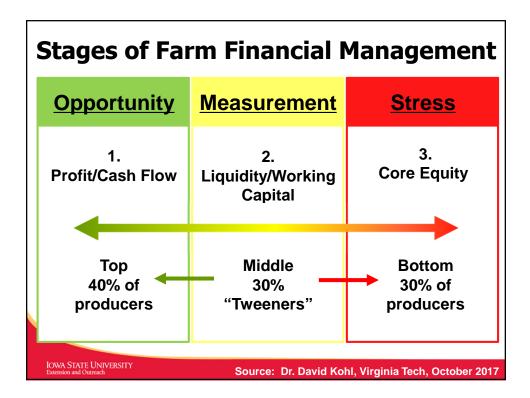

- 1,580 Row-crop acres (1,300 acres in corn)
- 280,000 bushels of on-farm storage
- Fall/winter cash flow needs of \$700,000
- 3,000 Row-crop acres with family members (shared combine, sprayer and labor)
- Marty's Actual Production History (APH) = 184 bu/A corn and 53 bu/A soybeans
- Buys Revenue Protection (RP) at the 85% level
- Pre-harvest markets up to 70% of corn APH using December futures (HTA and Hedges).

IOWA STATE UNIVERSITY

Source: Farm Credit Services of America, November 2017



## Marty Merchandiser: Financial Changes (as of December 1, 2017)

| Financial Categories                              | Status Quo         | Proposed<br>Solution |
|---------------------------------------------------|--------------------|----------------------|
| Working capital per acre<br>(