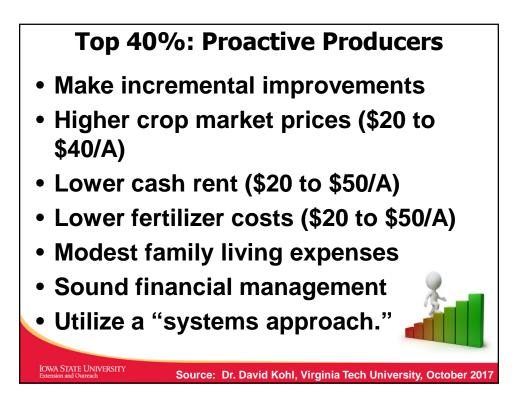

- 1,580 Row-crop acres (1,300 acres in corn)
- 280,000 bushels of on-farm storage
- Fall/winter cash flow needs of \$700,000
- 3,000 Row-crop acres with family members (shared combine, sprayer and labor)
- Marty's Actual Production History (APH) = 184 bu/A corn and 53 bu/A soybeans
- Buys Revenue Protection (RP) at the 85% level
- Pre-harvest markets up to 70% of corn APH using December futures (HTA and Hedges).

IOWA STATE UNIVERSITY

Source: Farm Credit Services of America, November 2017



## Marty Merchandiser: Financial Changes (as of December 1, 2017)

| Financial Categories                              | Status Quo         | Proposed<br>Solution |
|---------------------------------------------------|--------------------|----------------------|
| Working capital per acre<br>(to