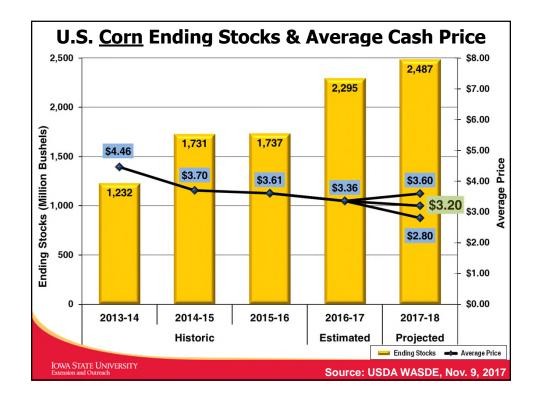

|                         |              | 2013   | 2014   | 2015   | 2016   | 201   |
|-------------------------|--------------|--------|--------|--------|--------|-------|
| Area Planted            | (mil. acres) | 95.4   | 90.6   | 88.0   | 94.0   | 90.   |
| Yield                   | (bu./acre)   | 158.1  | 171.0  | 168.4  | 174.6  | 175.  |
| Production              | (mil. bu.)   | 13,829 | 14,216 | 13,602 | 15,148 | 14,57 |
| Beg. Stocks             | (mil. bu.)   | 821    | 1,232  | 1,731  | 1,737  | 2,29  |
| Imports                 | (mil. bu.)   | 36     | 32     | 68     | 57     | 5     |
| Total Supply            | (mil. bu.)   | 14,686 | 15,479 | 15,401 | 16,942 | 16,92 |
| Feed & Residual         | (mil. bu.)   | 5,040  | 5,280  | 5,114  | 5,463  | 5,57  |
| Ethanol                 | (mil. bu.)   | 5,124  | 5,200  | 5,224  | 5,439  | 5,47  |
| Food, Seed, & Other     | (mil. bu.)   | 1,369  | 1,401  | 1,424  | 1,452  | 1,46  |
| Exports                 | (mil. bu.)   | 1,920  | 1,867  | 1,901  | 2,293  | 1,92  |
| Total Use               | (mil. bu.)   | 13,454 | 13,748 | 13,664 | 14,647 | 14,43 |
| Ending Stocks           | (mil. bu.)   | 1,232  | 1,731  | 1,737  | 2,295  | 2,48  |
| Season-Average<br>Price | (\$/bu.)     | 4.46   | 3.70   | 3.61   | \$3.36 | \$3.2 |