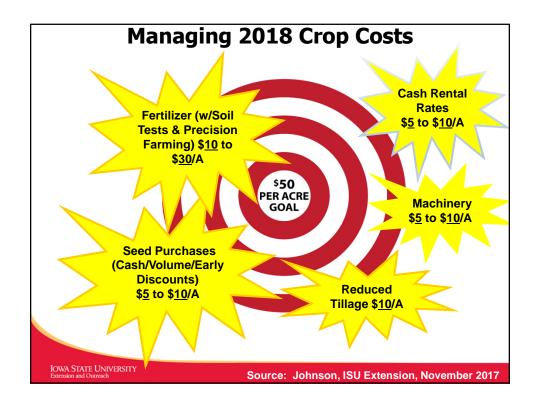

3,862      (mil. bu.)    92    191      (\$/bu.)    13.00    10.10 | (mil. bu.)    72    33    24      (mil. bu.)    3,570    4,052    4,140      (mil. bu.)    1,734    1,873    1,886      (mil. bu.)    107    146    115      (mil. bu.)    1,638    1,842    1,942      (mil. bu.)    3,478    3,862    3,944      (mil. bu.)    92    191    197      (\$/bu.)    13.00    10.10    8.95 | (mil. bu.)      72      33      24      22        (mil. bu.)      3,570      4,052      4,140      4,515        (mil. bu.)      1,734      1,873      1,886      1,899        (mil. bu.)      107      146      115      141        (mil. bu.)      1,638      1,842      1,942      2,174        (mil. bu.)      3,478      3,862      3,944      4,214        (mil. bu.)      92      191      197      301 |



















• ISU Extension - Ag Decision Maker (Monthly Newsletter, Decision Tools, Iowa Commodity Challenge with videos, Marketing Tools Workbook, etc.)

www.extension.iastate.edu/agdm

- Iowa Farm Outlook & News (Monthly Newsletter) www.econ.iastate.edu/ifo/
- Livestock Marketing Information Center
  <u>www.lmic.info</u>
- ISU Polk County Ext. Farm Management www.extension.iastate.edu/polk/farm-management
- Farm Credit Services of America

www.fcsamerica.com

IOWA STATE UNIVERSITY

Source: Johnson, ISU Extension, November 2017