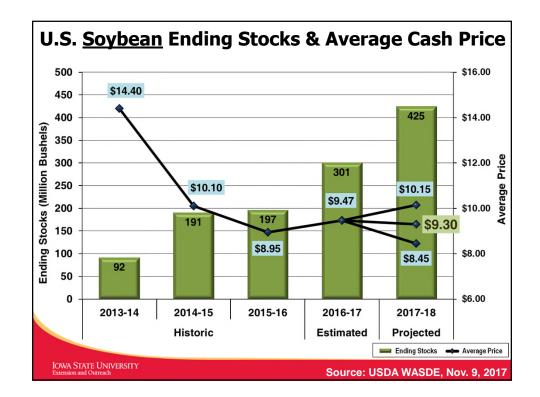

| (mil. acres)<br>(bu./acre) | 2013<br>76.8                                                                     | 2014<br>83.3                                                                                                                                                                                | 2015                                                                                                                                                                                                                                                      | 2016                                                                                                                                                                                                                                                                                                                      | 2017                                                                                                                                                                                                                                                                                                                                                                                                          |
|----------------------------|----------------------------------------------------------------------------------|---------------------------------------------------------------------------------------------------------------------------------------------------------------------------------------------|-----------------------------------------------------------------------------------------------------------------------------------------------------------------------------------------------------------------------------------------------------------|---------------------------------------------------------------------------------------------------------------------------------------------------------------------------------------------------------------------------------------------------------------------------------------------------------------------------|---------------------------------------------------------------------------------------------------------------------------------------------------------------------------------------------------------------------------------------------------------------------------------------------------------------------------------------------------------------------------------------------------------------|
| . ,                        | 76.8                                                                             | 83.3                                                                                                                                                                                        |                                                                                                                                                                                                                                                           |                                                                                                                                                                                                                                                                                                                           |                                                                                                                                                                                                                                                                                                                                                                                                               |
| (bu./acre)                 |                                                                                  | 00.0                                                                                                                                                                                        | 82.7                                                                                                                                                                                                                                                      | 83.4                                                                                                                                                                                                                                                                                                                      | 90.2                                                                                                                                                                                                                                                                                                                                                                                                          |
|                            | 44.0                                                                             | 47.5                                                                                                                                                                                        | 48.0                                                                                                                                                                                                                                                      | 52.0                                                                                                                                                                                                                                                                                                                      | 49.5                                                                                                                                                                                                                                                                                                                                                                                                          |
| (mil. bu.)                 | 3,358                                                                            | 3,927                                                                                                                                                                                       | 3,926                                                                                                                                                                                                                                                     | 4,296                                                                                                                                                                                                                                                                                                                     | 4,425                                                                                                                                                                                                                                                                                                                                                                                                         |
| (mil. bu.)                 | 141                                                                              | 92                                                                                                                                                                                          | 191                                                                                                                                                                                                                                                       | 197                                                                                                                                                                                                                                                                                                                       | 301                                                                                                                                                                                                                                                                                                                                                                                                           |
| (mil. bu.)                 | 72                                                                               | 33                                                                                                                                                                                          | 24                                                                                                                                                                                                                                                        | 22                                                                                                                                                                                                                                                                                                                        | 25                                                                                                                                                                                                                                                                                                                                                                                                            |
| (mil. bu.)                 | 3,570                                                                            | 4,052                                                                                                                                                                                       | 4,140                                                                                                                                                                                                                                                     | 4,515                                                                                                                                                                                                                                                                                                                     | 4,752                                                                                                                                                                                                                                                                                                                                                                                                         |
| (mil. bu.)                 | 1,734                                                                            | 1,873                                                                                                                                                                                       | 1,886                                                                                                                                                                                                                                                     | 1,899                                                                                                                                                                                                                                                                                                                     | 1,940                                                                                                                                                                                                                                                                                                                                                                                                         |
| (mil. bu.)                 | 107                                                                              | 146                                                                                                                                                                                         | 115                                                                                                                                                                                                                                                       | 141                                                                                                                                                                                                                                                                                                                       | 136                                                                                                                                                                                                                                                                                                                                                                                                           |
| (mil. bu.)                 | 1,638                                                                            | 1,842                                                                                                                                                                                       | 1,942                                                                                                                                                                                                                                                     | 2,174                                                                                                                                                                                                                                                                                                                     | 2,250                                                                                                                                                                                                                                                                                                                                                                                                         |
| (mil. bu.)                 | 3,478                                                                            | 3,862                                                                                                                                                                                       | 3,944                                                                                                                                                                                                                                                     | 4,214                                                                                                                                                                                                                                                                                                                     | 4,326                                                                                                                                                                                                                                                                                                                                                                                                         |
| (mil. bu.)                 | 92                                                                               | 191                                                                                                                                                                                         | 197                                                                                                                                                                                                                                                       | 301                                                                                                                                                                                                                                                                                                                       | 425                                                                                                                                                                                                                                                                                                                                                                                                           |
| (\$/bu.)                   | 13.00                                                                            | 10.10                                                                                                                                                                                       | 8.95                                                                                                                                                                                                                                                      | \$9.47                                                                                                                                                                                                                                                                                                                    | \$9.30                                                                                                                                                                                                                                                                                                                                                                                                        |
|                            |                                                                                  |                                                                                                                                                                                             |                                                                                                                                                                                                                                                           |                                                                                                                                                                                                                                                                                                                           |                                                                                                                                                                                                                                                                                                                                                                                                               |
|                            | (mil. bu.)<br>(mil. bu.)<br>(mil. bu.)<br>(mil. bu.)<br>(mil. bu.)<br>(mil. bu.) | (mil. bu.)      72        (mil. bu.)      3,570        (mil. bu.)      1,734        (mil. bu.)      107        (mil. bu.)      1,638        (mil. bu.)      3,478        (mil. bu.)      92 | (mil. bu.)    72    33      (mil. bu.)    3,570    4,052      (mil. bu.)    1,734    1,873      (mil. bu.)    107    146      (mil. bu.)    1,638    1,842      (mil. bu.)    3,478    3,862      (mil. bu.)    92    191      (\$/bu.)    13.00    10.10 | (mil. bu.)    72    33    24      (mil. bu.)    3,570    4,052    4,140      (mil. bu.)    1,734    1,873    1,886      (mil. bu.)    107    146    115      (mil. bu.)    1,638    1,842    1,942      (mil. bu.)    3,478    3,862    3,944      (mil. bu.)    92    191    197      (\$/bu.)    13.00    10.10    8.95 | (mil. bu.)      72      33      24      22        (mil. bu.)      3,570      4,052      4,140      4,515        (mil. bu.)      1,734      1,873      1,886      1,899        (mil. bu.)      107      146      115      141        (mil. bu.)      1,638      1,842      1,942      2,174        (mil. bu.)      3,478      3,862      3,944      4,214        (mil. bu.)      92      191      197      301 |