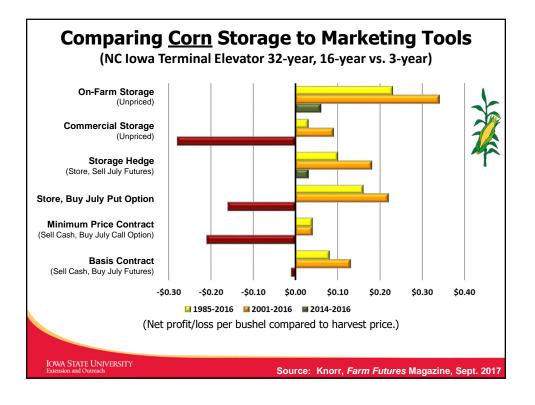

2,29  |
| Imports                 | (mil. bu.)   | 36     | 32     | 68     | 57     | 5     |
| Total Supply            | (mil. bu.)   | 14,686 | 15,479 | 15,401 | 16,942 | 16,92 |
| Feed & Residual         | (mil. bu.)   | 5,040  | 5,280  | 5,114  | 5,463  | 5,57  |
| Ethanol                 | (mil. bu.)   | 5,124  | 5,200  | 5,224  | 5,439  | 5,47  |
| Food, Seed, & Other     | (mil. bu.)   | 1,369  | 1,401  | 1,424  | 1,452  | 1,46  |
| Exports                 | (mil. bu.)   | 1,920  | 1,867  | 1,901  | 2,293  | 1,92  |
| Total Use               | (mil. bu.)   | 13,454 | 13,748 | 13,664 | 14,647 | 14,43 |
| Ending Stocks           | (mil. bu.)   | 1,232  | 1,731  | 1,737  | 2,295  | 2,48  |
| Season-Average<br>Price | (\$/bu.)     | 4.46   | 3.70   | 3.61   | \$3.36 | \$3.2 |















| (mil. acres)<br>(bu./acre) | 2013<br>76.8                                                                     | 2014<br>83.3                                                                                                                                                                                | 2015                                                                                                                                                                                                                                                      | 2016