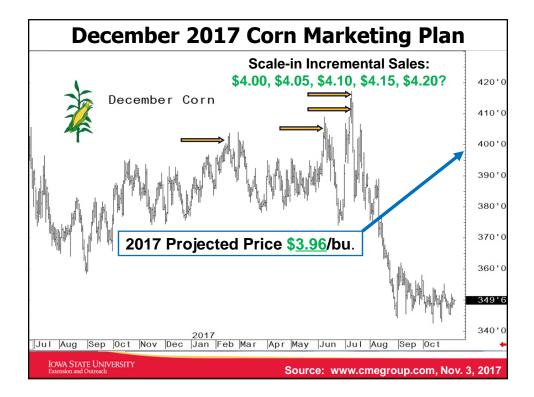

| > \$300                                |
|                                                 | Yellow                  | \$200-<br>\$100                | \$50-75                      | \$200-<br>\$300                        |
|                                                 | Green                   | > \$200                        | <\$50                        | < \$200                                |
|                                                 |                         |                                |                              |                                        |
| IOWA STATE UNIVERSITY<br>Extension and Outreach | Source:                 | Farm Credit Ser                | vices of America             | a, November 2017                       |















|                         |              | 2013   | 2014   | 2015   | 2016   | 201   |
|-------------------------|--------------|--------|--------|--------|--------|-------|
| Area Planted            | (mil. acres) | 95.4   | 90.6   | 88.0   | 94.0   | 90.   |
| Yield                   | (bu./acre)   | 158.1  | 171.0  | 168.4  | 174.6  | 175.  |
| Production              | (mil. bu.)   | 13,829 | 14,216 | 13,602 | 15,148 | 14,57 |
| Beg. Stocks             | (mil. bu.)   | 821    | 1,232  | 1,731  | 1,737  | 2,29  |
| Imports                 | (mil. bu.)   | 36     | 32     | 68     | 57     | 5     |
| Total Supply            | (mil. bu.)   | 14,686 | 15,479 | 15,401 | 16,942 | 16,92 |
| Feed & Residual         | (mil. bu.)   | 5,040  | 5,280  | 5,114  | 5,463  | 5,57  |
| Eth